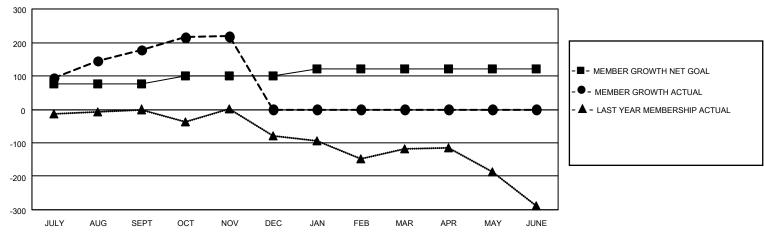

## LOCATION INDIA District 320 E Results as of: 11/30/2020

| Clubs         |               |             |               | Members               |                        |                         |                                                    |  |
|---------------|---------------|-------------|---------------|-----------------------|------------------------|-------------------------|----------------------------------------------------|--|
|               | RESULTS FOR   | R 2020-2021 |               | RESULTS FOR 2020-2021 |                        |                         |                                                    |  |
| QUARTER       | NEW CLUB GOAL | NEW CLUBS   | DROPPED CLUBS | QUARTER MEMB          | BER GROWTH NET<br>GOAL | MEMBER GROWTH<br>ACTUAL | DROPPED<br>MEMBERS ACTUAL<br>(including transfers) |  |
| JULY/AUG/SEPT | 2             | 4           | 0             | JULY/AUG/SEPT         | 75                     | 241                     | 61                                                 |  |
| OCT/NOV/DEC   | 1             | 1           | 0             | OCT/NOV/DEC           | 25                     | 47                      | 6                                                  |  |
| JAN/FEB/MAR   | 1             | 0           | 0             | JAN/FEB/MAR           | 20                     | 0                       | 0                                                  |  |
| APR/MAY/JUNE  | 0             | 0           | 0             | APR/MAY/JUNE          | 0                      | 0                       | 0                                                  |  |

## GOALS AND ACTUAL MEMBERS CUMULATIVE

| DROPPED CLUBS: 0 |    | 27 CLUBS OF 70 ADDED 1 OR MORE | GENDER DISTRIBUTION             |                |       |
|------------------|----|--------------------------------|---------------------------------|----------------|-------|
|                  |    | NEW MEMBERS                    | MALE                            | 2,086 (68.53%) |       |
|                  |    |                                | FEMALE                          | 958 (31.47%)   |       |
| DROPPED MEMBERS  |    |                                |                                 |                |       |
| DECEASED         | 3  | CLICK HERE FOR CUMULATIVE      | TOTAL FAMILY UNIT MEMBERS       |                | 2,039 |
| CLUB CANCELLED 0 |    | MEMBERSHIP DATA                | FAMILY MEMBERS PAYING HALF DUES |                | 4 000 |
| OTHER 64         |    |                                |                                 |                | 1,228 |
| TOTAL            | 67 |                                | 1000                            |                |       |