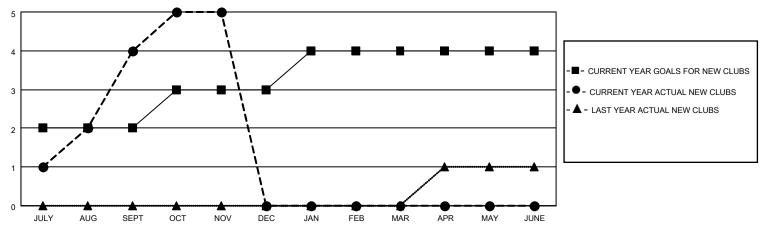

## LOCATION INDIA District 320 E Results as of: 11/30/2020

| Clubs         |               |             |               | Members               |                        |                         |                                                    |  |
|---------------|---------------|-------------|---------------|-----------------------|------------------------|-------------------------|----------------------------------------------------|--|
|               | RESULTS FOR   | R 2020-2021 |               | RESULTS FOR 2020-2021 |                        |                         |                                                    |  |
| QUARTER       | NEW CLUB GOAL | NEW CLUBS   | DROPPED CLUBS | QUARTER MEMB          | BER GROWTH NET<br>GOAL | MEMBER GROWTH<br>ACTUAL | DROPPED<br>MEMBERS ACTUAL<br>(including transfers) |  |
| JULY/AUG/SEPT | 2             | 4           | 0             | JULY/AUG/SEPT         | 75                     | 241                     | 61                                                 |  |
| OCT/NOV/DEC   | 1             | 1           | 0             | OCT/NOV/DEC           | 25                     | 47                      | 6                                                  |  |
| JAN/FEB/MAR   | 1             | 0           | 0             | JAN/FEB/MAR           | 20                     | 0                       | 0                                                  |  |
| APR/MAY/JUNE  | 0             | 0           | 0             | APR/MAY/JUNE          | 0                      | 0                       | 0                                                  |  |

## GOALS AND ACTUAL NEW CLUBS CUMULATIVE